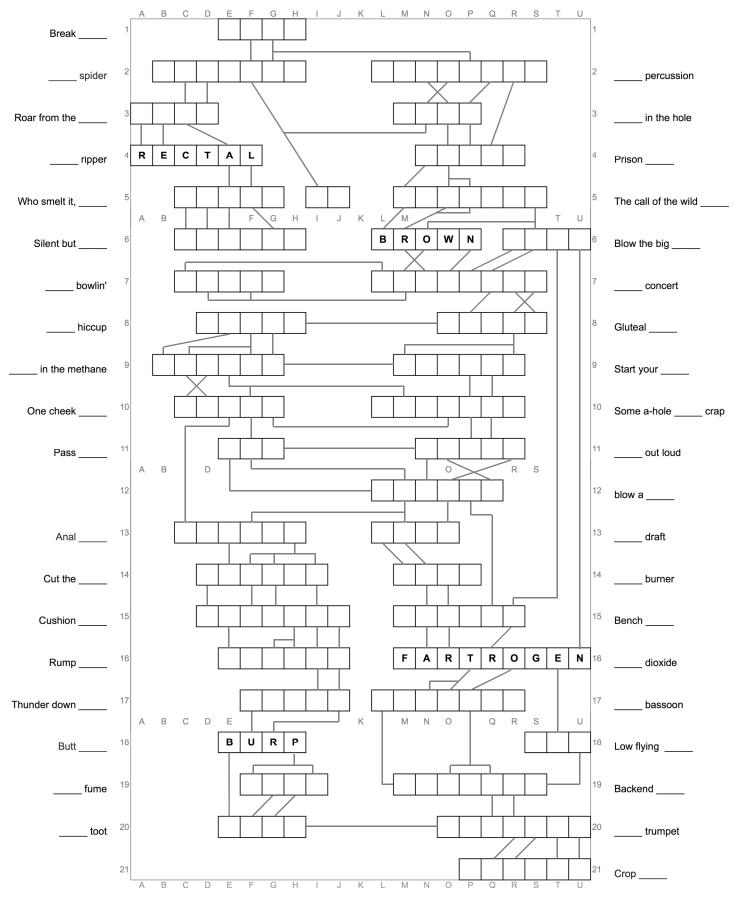

But I am confused by your **output**. I have discovered many names for these emissions, but my memory banks became corrupted, and now much of this data is missing. Do you recognize these words, human? Please help me reconstruct this foggy information!

(It is possible you alone do not know all these words... But there are many other humans aboard the ship! Perhaps you can work together to complete this task?)

| E1  | D7  | N2  | C5  | G11 | N14 | D3  | T21 |    |    |     |    |
|-----|-----|-----|-----|-----|-----|-----|-----|----|----|-----|----|
|     |     |     |     |     |     |     |     |    |    |     |    |
|     |     |     |     |     |     |     |     |    |    |     |    |
| G2  | S6  | Q12 | B9  | U6  | H15 | F17 | 011 |    |    |     |    |
|     |     |     |     |     |     |     |     |    |    |     |    |
|     |     |     |     |     |     |     | :   | :  |    |     |    |
| G20 | E16 | S5  | M17 | U18 | F19 | R20 | S19 |    |    |     |    |
|     |     |     |     |     |     |     |     |    |    |     |    |
|     |     |     |     |     |     |     |     |    |    |     |    |
| C10 | N3  | P15 | G16 | G13 | 08  | H14 | L10 | E8 | Q9 | 013 | H6 |
|     |     |     |     |     |     |     |     |    |    |     |    |

scent of a human

(Page 2 OF 2)